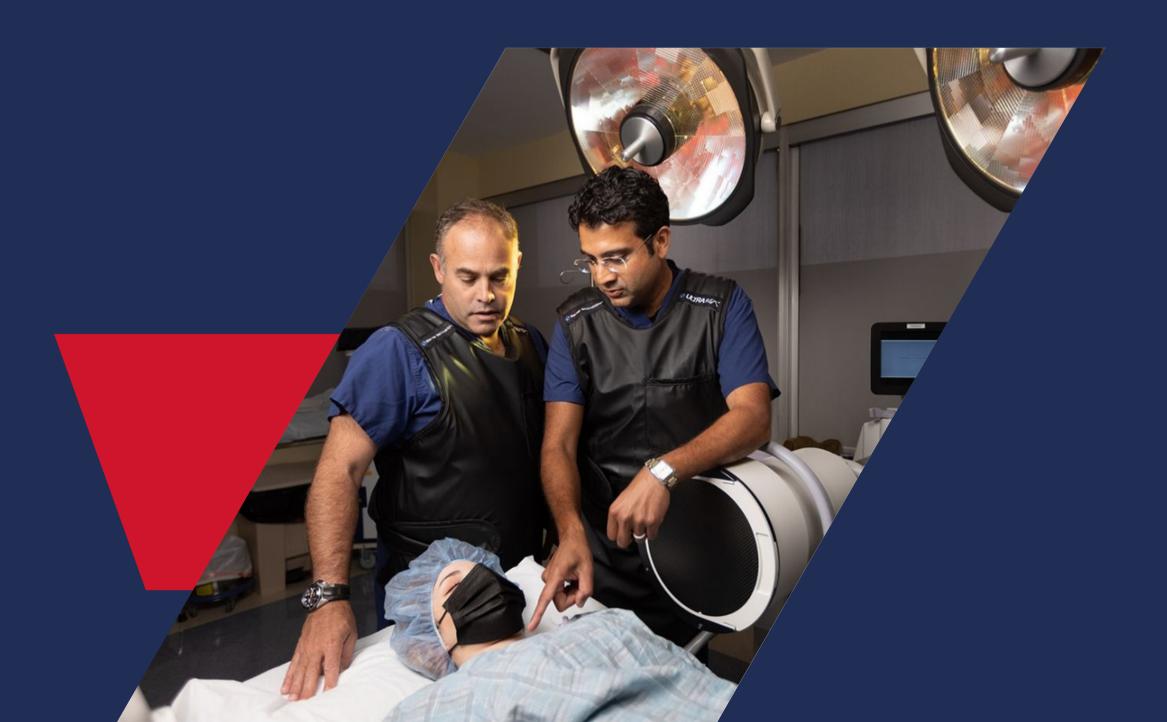

# BRAIN & SPINE

THE MINIMALLY- INVASIVE SPINE SURGERY EXPERTS

In New Jersey, the best spine center is Premier Brain & Spine. With three top-rated neurosurgeons and nine locations, this spine and orthopedic center delivers minimally invasive, fast-working treatments to get you out of pain and back to your daily life. Whenever you're in need of a spine pain center or neurosurgery center, call the nearest Premier Brain & Spine location. Get compassionate care that addresses your pain.

## ADVANCED BRAIN & SPINE CARE

Dr. David Wells-Roth, Dr. Harshpal Singh, and Dr. Aaron J. Greenberg are three of the most experienced Spine Specialists in New Jersey. They have a combined experience of over 60 years and have successfully treated thousands of patients ranging from complex spinal deformities to acute neck pain. All three surgeons have extensive training in minimallyinvasive spine surgery and focus their strategy on how to get each patient back to a pain-free and active lifestyle with the least amount of recovery time.