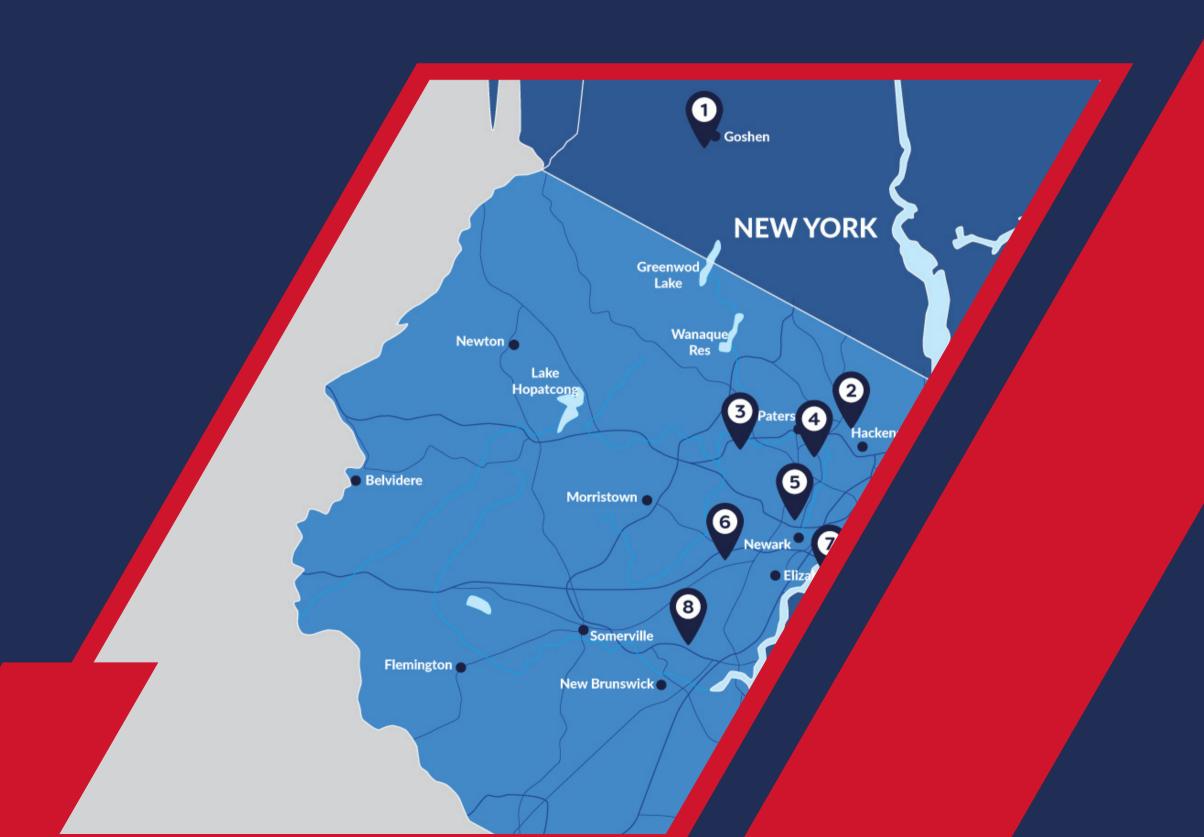

# BRAIN & SPINE

THE MINIMALLY- INVASIVE SPINE SURGERY EXPERTS

In New Jersey, the best spine center is Premier Brain & Spine. With three top-rated neurosurgeons and nine locations, this spine and orthopedic center delivers minimally invasive, fast-working treatments to get you out of pain and back to your daily life. Whenever you're in need of a spine pain center or neurosurgery center, call the nearest Premier Brain & Spine location. Get compassionate care that addresses your pain.

#### PREMIER BRAIN & SPINE

10 Parsonage Rd Suite 208A, Edison, NJ 08837 (732) 258-0190 / (866) 590-0601

2500 Morris Ave Suite 220A, Union, NJ 07083 (908) 676-6497 / (866) 590-0601

https://premierspinenj.com