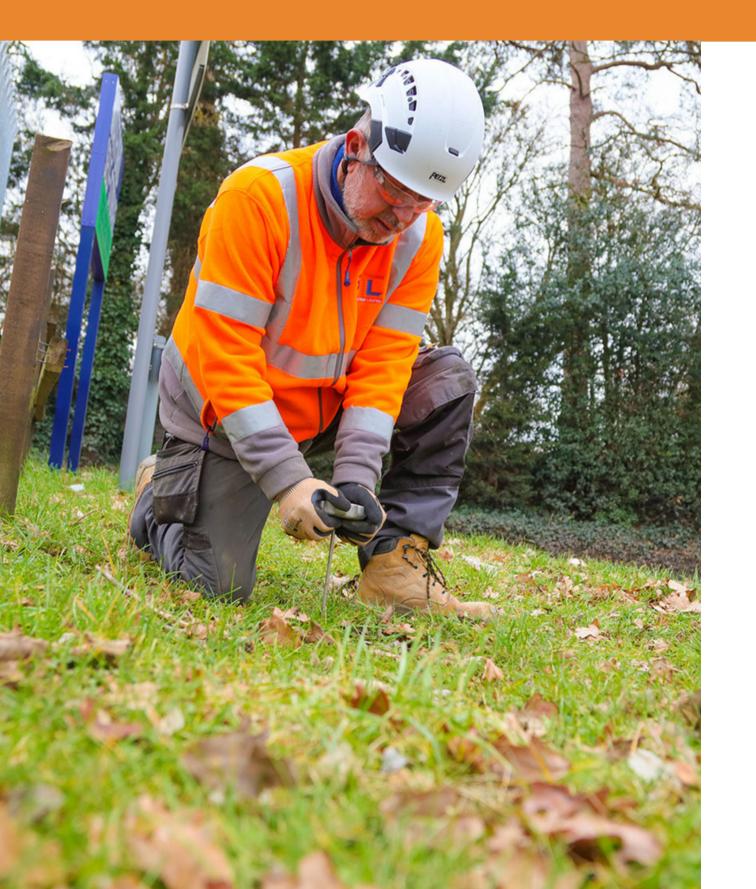

# In-situ Construction Materials Testing

The strength and dependability of any construction project are closely tied to the suitability of the underlying ground. It makes perfect sense, therefore, to have the ground thoroughly tested by geotechnical experts to ensure it meets the necessary standards. As a part of one of the most reputable organizations in this field, our specialists in construction materials testing employ the latest equipment and techniques to evaluate your site in situ. With this information, your team can build with confidence, knowing that the ground is fit for purpose.