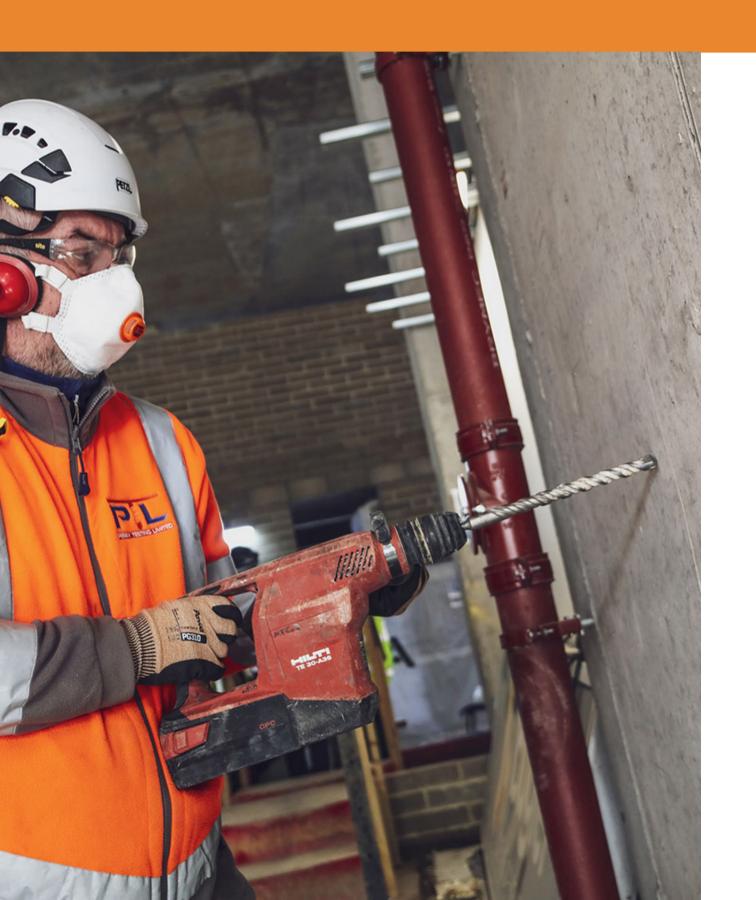

### Structural Investigation

Perry Testing is a rapidly expanding and highly regarded firm that has been delivering structural investigation and testing services for more than two decades. With expertise in a range of techniques, including pull off testing, load testing, slip resistance testing, and diamond drilling, our seasoned specialists provide the time-sensitive, project-critical data that you require.