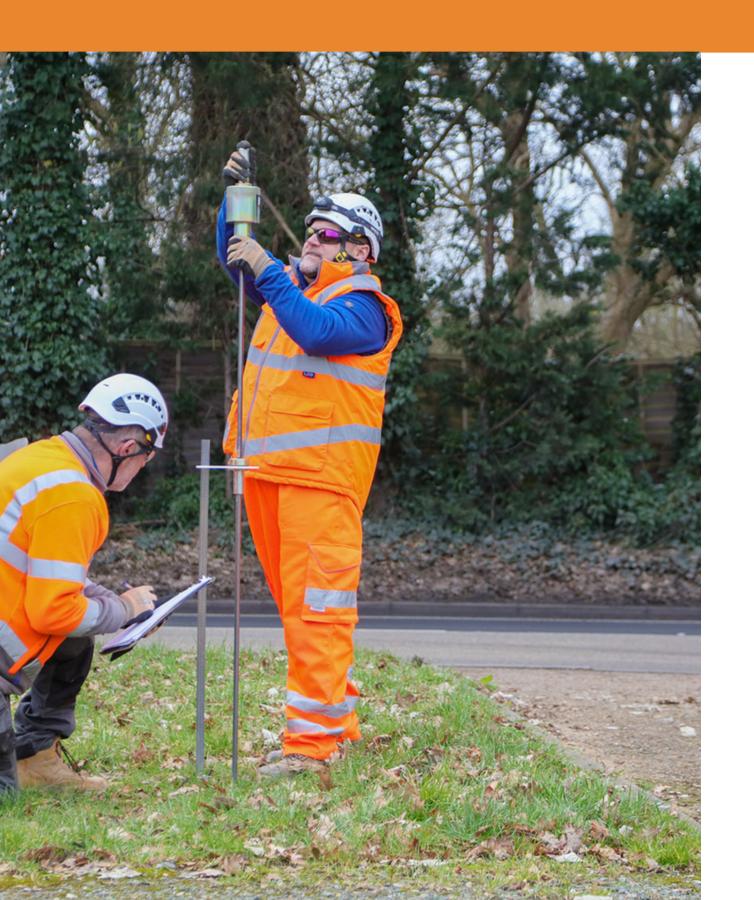

# In-situ Construction Materials Testing

The strength and dependability of any construction project are closely tied to the suitability of the underlying ground. It makes perfect sense, therefore, to have the ground thoroughly tested by geotechnical experts to ensure it meets the necessary standards. As a part of one of the most reputable organizations in this field, our specialists in construction materials testing employ the latest equipment and techniques to evaluate your site in situ. With this information, your team can build with confidence, knowing that the ground is fit for purpose.