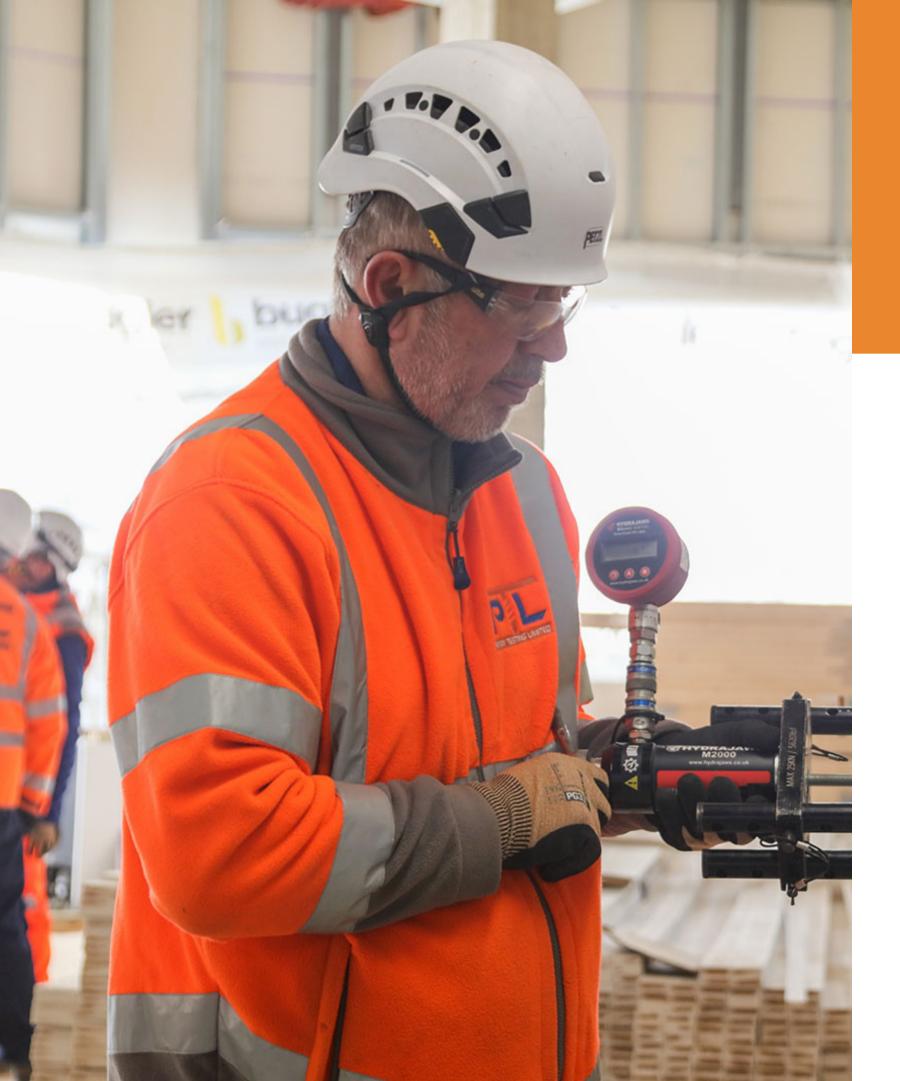

### Structural Investigation

Perry Testing is a rapidly expanding and highly regarded firm that has been delivering structural investigation and testing services for more than two decades. With expertise in a range of techniques, including pull off testing, load testing, slip resistance testing, and diamond drilling, our seasoned specialists provide the time-sensitive, project-critical data that you require.