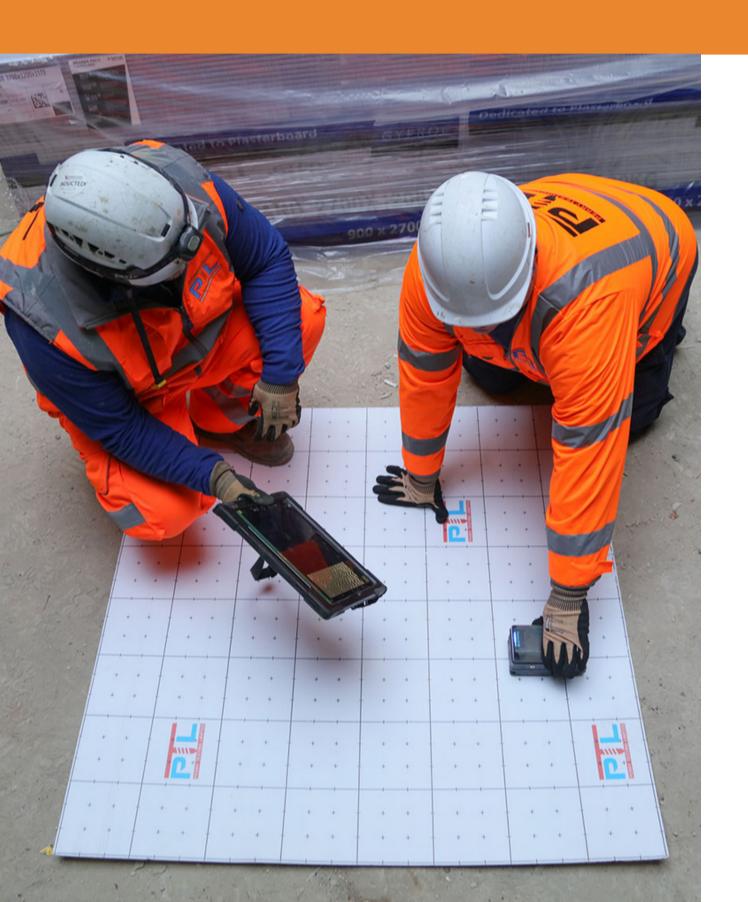

### Concrete Scanning

### Services

With our advanced ferroscan, GPR scanning, and ultrasound equipment, we are leading the way in concrete scanning technology. By examining the sub-surface elements, dimensions, and anomalies of structures, we offer valuable insights that help streamline the construction process, alleviate stress among your team, boost productivity, and minimize downtime.