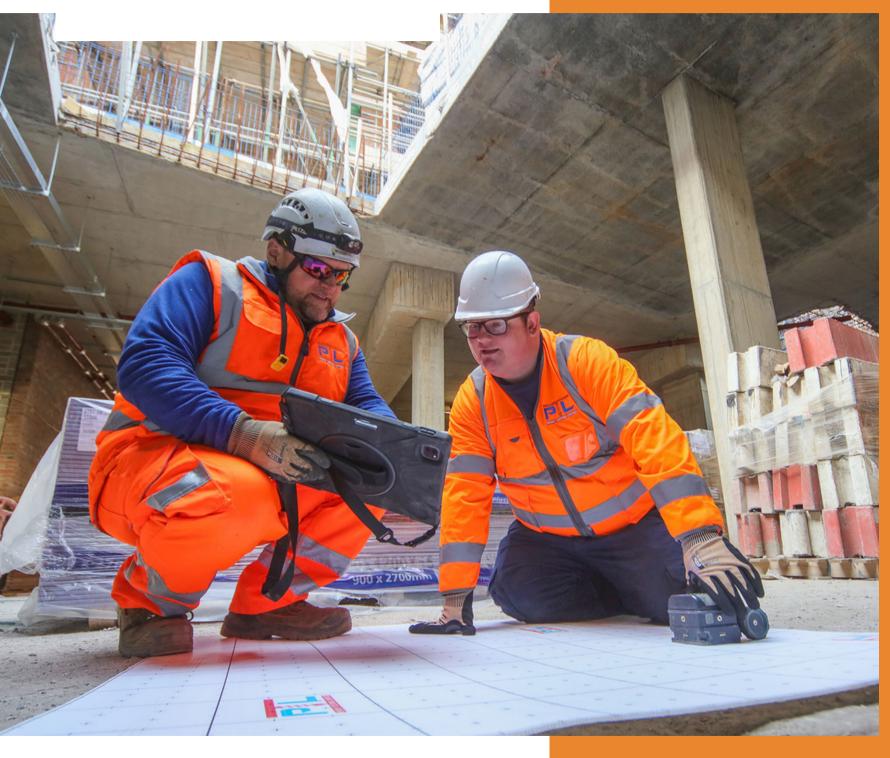

### Concrete Scanning

### Services

With our advanced ferroscan, GPR scanning, and ultrasound equipment, we are leading the way in concrete scanning technology. By examining the sub-surface elements, dimensions, and anomalies of structures, we offer valuable insights that help streamline the construction process, alleviate stress among your team, boost productivity, and minimize downtime.