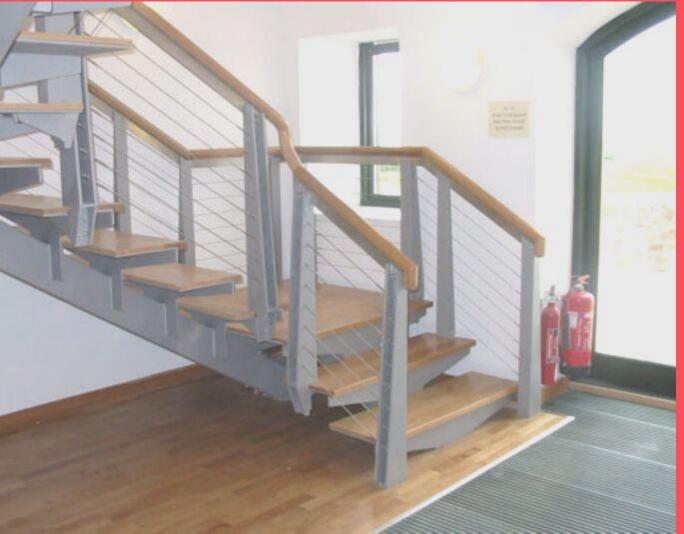

#### **STAIRCASES**

Our expert steel fabricators have fabricated all types of staircases; spiral, helical, straight single and double flights with curved and straight landings.