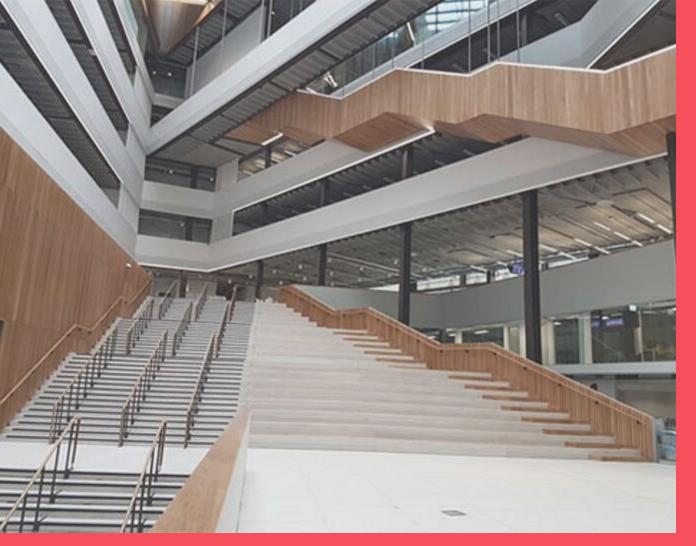

#### **STAIRCASES**

Our expert steel fabricators have fabricated all types of staircases; spiral, helical, straight single and double flights with curved and straight landings.